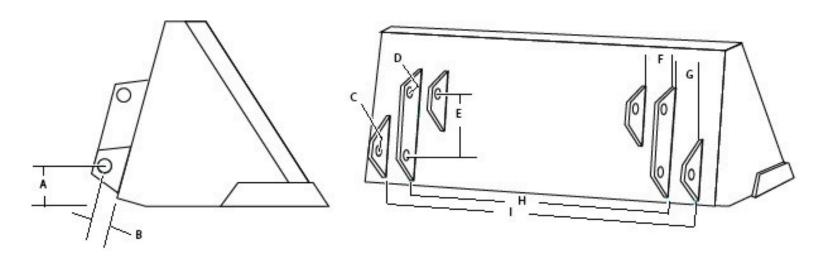

| Α | (DISTANCE FROM GROUND TO CENTER OF HOLE)    | D | (HOLE DIAMETER)                      | 3 | (DISTANCE BETWEEN BRACKETS)                        |
|---|---------------------------------------------|---|--------------------------------------|---|----------------------------------------------------|
| В | (DISTANCE_CENTER OF HOLE TO BUCKET SURFACE) | Ε | (DISTANCE_CENTER-TO-CENTER OF HOLES) | 1 | (DISTANCE_FROM INSIDE-TO-INSIDE OF INNER BRACKETS) |
| С | (HOLE DIAMETER)                             | F | (DISTANCE BETWEEN BRACKETS)          | ( | (DISTANCE_FROM INSIDE-TO-INSIDE OF OUTER BRACKETS) |